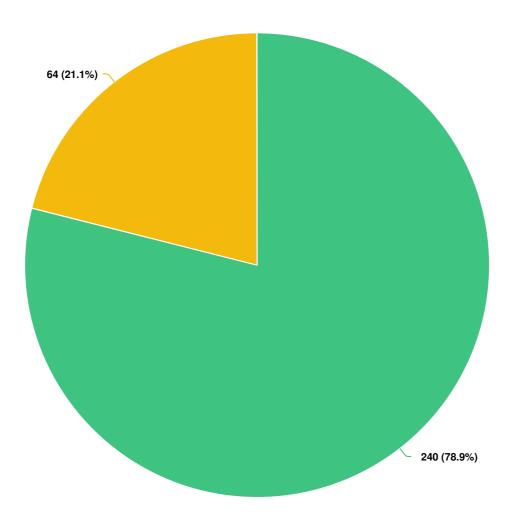

#### Please select all options that apply to you

Optional question (309 response(s), 0 skipped) Question type: Checkbox Question Do you live near the Rutland Avenue trial site (within 500m)?

Optional question (304 response(s), 5 skipped) Question type: Radio Button Question