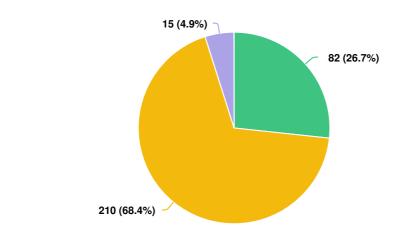

#### Community survey

| Visitors 321 | Contributors 291 | CONTRIBUTIONS 309 |
|--------------|------------------|-------------------|
|--------------|------------------|-------------------|

Do you support converting the section of Rutland Avenue between Midgley Street and Gallipoli Street to one-way?

#### **Question options**

Yes

Optional question (307 response(s), 2 skipped) Question type: Radio Button Question