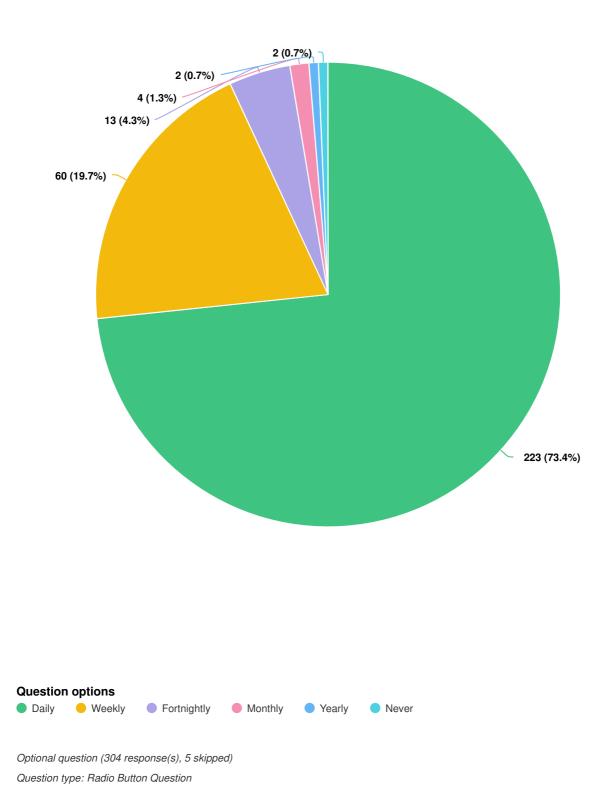

#### Please select all options that apply to you

Optional question (309 response(s), 0 skipped) Question type: Checkbox Question Do you live near the Rutland Avenue trial site (within 500m)?

Optional question (304 response(s), 5 skipped) Question type: Radio Button Question