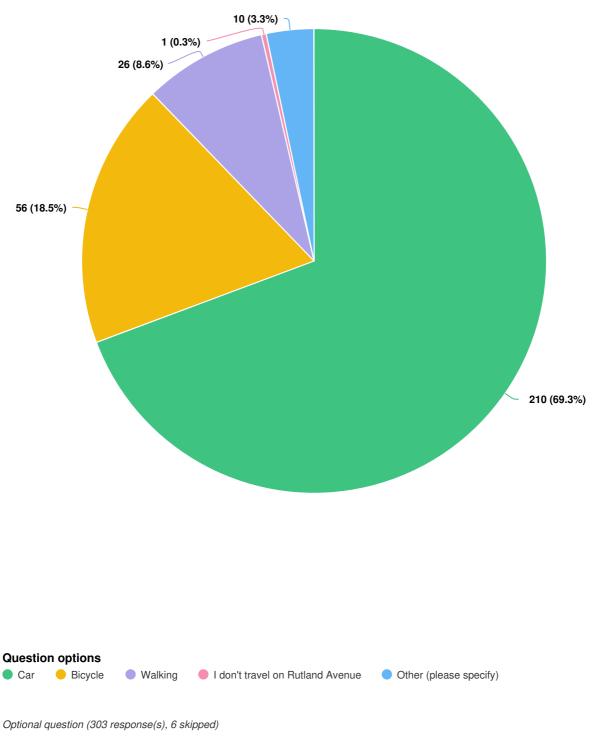

#### Please select all options that apply to you

Optional question (309 response(s), 0 skipped) Question type: Checkbox Question Do you live near the Rutland Avenue trial site (within 500m)?

Optional question (304 response(s), 5 skipped) Question type: Radio Button Question