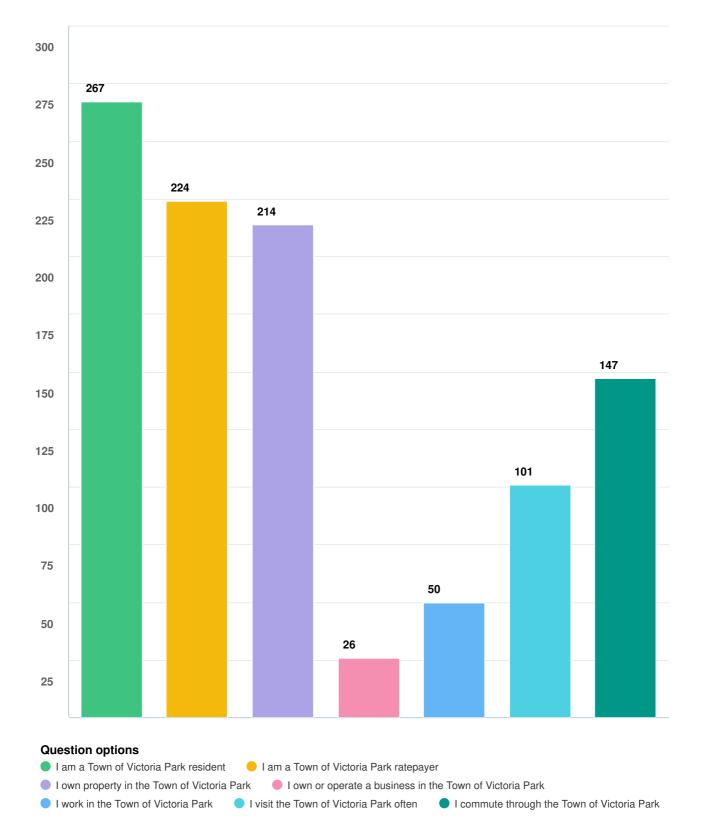

#### Please select all options that apply to you

Optional question (309 response(s), 0 skipped) Question type: Checkbox Question Do you live near the Rutland Avenue trial site (within 500m)?

Optional question (304 response(s), 5 skipped) Question type: Radio Button Question